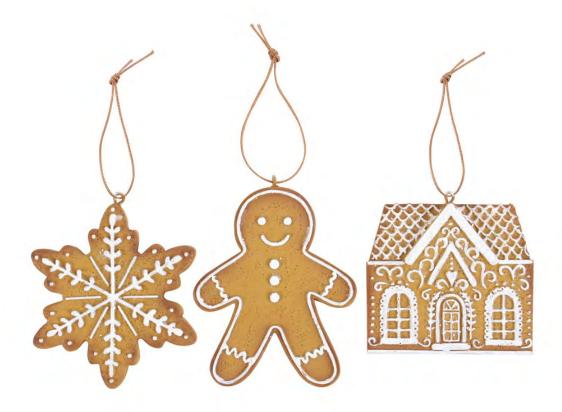

# Set of 3 Hanging Gingerbread Decorations

Barcode: 5056131140141

#### **Product Description**

This set of 3 hanging decorations comes in sweet gingerbread cookie designs that look almost good enough to eat! Eachornament is beautifully designed with realistic gingerbread details and a sprinkle of glitter, making them the perfectaddition to any Christmas tree. Designed by Something Different Wholesale and part of the North Pole Bakery range of seasonalgingerbread gifts and Christmas decor.

#### **Product Dimensions:**

H: 8cm x W: 6.5cm x D: 1cm

## **Product Materials :** Resin & Polyresin